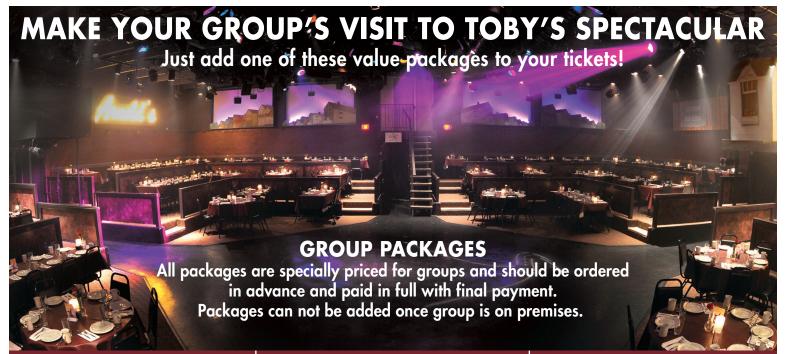

### THE SHOW STOPPER

A specialty drink served in a Toby's Souvenir Glass with the logo of the current show. One drink per person.

Mocktail (non-alcoholic) \$7.50
Cocktail (frozen or blended) \$8.50